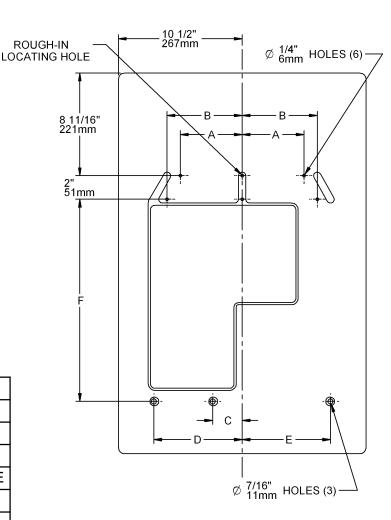

## INSTALLATION WALL BEZEL MOUNTING

| DIMENSION CHART |                 |                 |
|-----------------|-----------------|-----------------|
| DIM             | EBFA            | EZ              |
| Α               | 6 3/8" (162mm)  | 6 3/8" (162mm)  |
| В               | 7 1/2" (191mm)  | 6 3/8" (162mm)  |
| С               | 2 1/2" (63mm)   | ON CENTER LINE  |
| D               | 7 1/2" (191mm)  | 7" (178mm)      |
| Е               | 7 1/2" (191mm)  | 7" (178mm)      |
| F               | 17 1/8" (435mm) | 14 7/8" (378mm) |

## MOUNTING INSTRUCTIONS

- 1) SELECT YOUR MODEL IN THE DIMENSION CHART.
- 2) LOCATE AND MARK HOLES USING ABOVE DIMENSIONS AND DRILL HOLES IN WALL BEZEL.
- 3) ROUGH-IN LOCATING HOLE NEEDS TO BE LOCATED USING TOP CENTER HOLE IN WALL BRACKET FROM YOUR MODEL ROUGH-IN SHEET.
- 4) FASTEN WALL BEZEL AND HANGER BRACKET TO WALL WITH THE HANGER BRACKET IN FRONT OF YOUR WALL BEZEL. IT IS RECOMMENDED TOP CORNERS OF WALL BEZEL BE GLUED TO THE WALL USING A PANEL ADHESIVE SUCH AS PL-200 OR LIQUID NAILS.