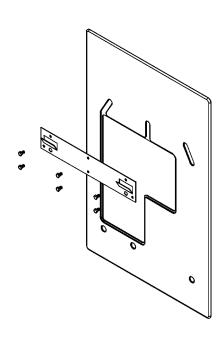

## MOUNTING INSTRUCTIONS

- 1) SELECT YOUR MODEL IN THE DIMENSION CHART.
- 2) LOCATE AND MARK HOLES USING ABOVE DIMENSIONS AND DRILL HOLES IN WALL BEZEL.
- 3) ROUGH-IN LOCATING HOLE NEEDS TO BE LOCATED USING TOP CENTER HOLE IN WALL BRACKET FROM YOUR MODEL ROUGH-IN SHEET.
- 4) FASTEN WALL BEZEL AND HANGER BRACKET TO WALL WITH THE HANGER BRACKET IN FRONT OF YOUR WALL BEZEL. IT IS RECOMMENDED TOP CORNERS OF WALL BEZEL BE GLUED TO THE WALL USING A PANEL ADHESIVE SUCH AS PL-200 OR LIQUID NAILS.