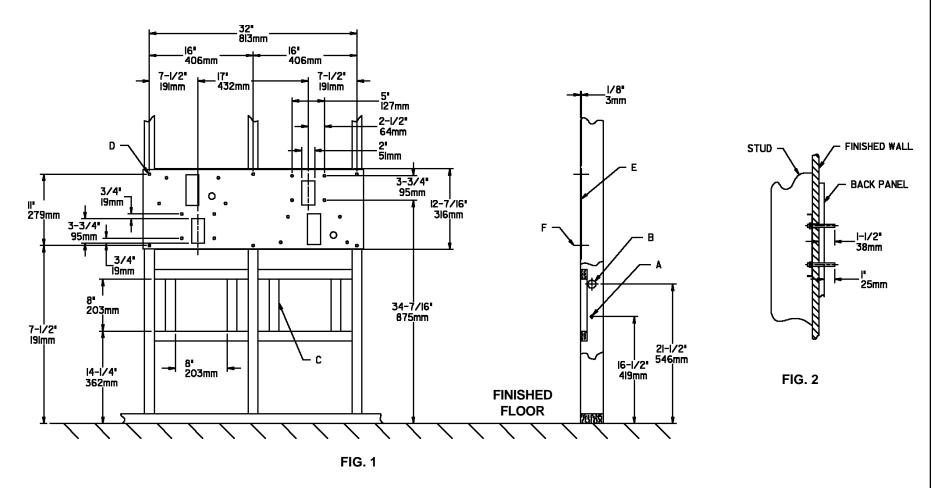

### LEGEND:

- A = WATER INLET LOCATION LEFT OR RIGHT SIDE. 3/8" O.D. TUBE CONNECT.
- **B** = FOUNTAIN WASTE LOCATION LEFT OR RIGHT SIDE. WASTE IS SHOWN IN WALL BUT MAY BE BEHIND WALL. 1-1/4" O.D. DRAIN (TRAP NOT FURNISHED).
- C = FRAMING REQUIRED WHEN OPTIONAL AP-99 ACCESS PANEL IS USED.
- D = 3/8" (10mm) DIA. HOLES FOR SECURING MOUNTING PLATE TO STUD.
- **E** = NOTCH STUDS 1/8" (3mm) DEEP. MOUNTING PLATE MUST BE FLUSH WITH STUDS WHEN INSTALLED.
- F = 5/16" (8mm) LAG SCREW OR EQUIVALENT NOT FURNISHED.

### NOTES:

- 1. WALL PLATE MUST BE SUPPORTED SECURELY. ADD FIXTURE SUPPORT CARRIER IF WALL WILL NOT PROVIDE ADEQUATE SUPPORT.
- 2. FINISHED WALL MATERIAL MUST BE NOTCHED TO ACCOMMODATE LAG BOLT HEADS.
- 3. THREAD ROD INTO MOUNTING PLATE BEFORE FINISHED WALL IS INSTALLED
- 4. WHEN USING MOUNTING PANEL, MOUNTING STUDS SHOULD BE ADJUSTED TO PROTRUDE 1" (25mm) FROM FINISHED WALL OR BACK PANEL. SEE FIGURE 2.
- 5. LOCK ROD IN PLACE USING 5/16-18 NUTS.