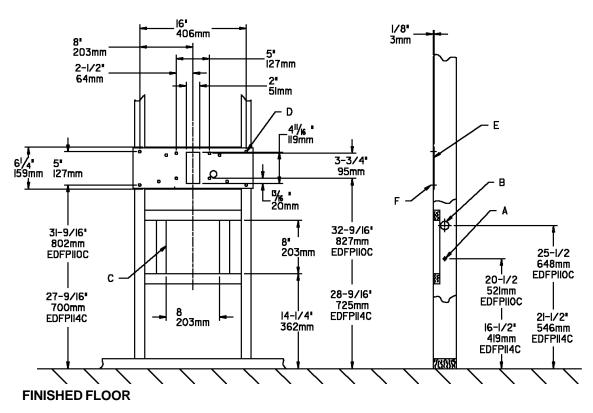

### LEGEND:

- A = WATER INLET LOCATION LEFT OR RIGHT SIDE. 3/8" O.D. TUBE CONNECT.
- B = FOUNTAIN WASTE LOCATION LEFT OR RIGHT SIDE. WASTE IS SHOWN IN WALL BUT MAY BE BEHIND WALL. 1-1/4" O.D. DRAIN (TRAP NOT FURNISHED).
- C = FRAMING REQUIRED WHEN OPTIONAL AP-99 ACCESS PANEL IS USED.
- D = 3/8" (10mm) DIA. HOLES FOR SECURING MOUNTING PLATE TO STUD.
- E = NOTCH STUDS 1/8" (3mm) DEEP. MOUNTING PLATE MUST BE FLUSH WITH STUDS WHEN INSTALLED.
- F = 5/16" (8mm) LAG SCREW OR EQUIVALENT NOT FURNISHED.

### NOTES:

- 1. WALL PLATE MUST BE SUPPORTED SECURELY. ADD FIXTURE SUPPORT CARRIER IF WALL WILL NOT PROVIDE ADEQUATE SUPPORT.
- 2. FINISHED WALL MATERIAL MUST BE NOTCHED TO ACCOMMODATE LAG BOLT HEADS.
- 3. THREAD ROD INTO MOUNTING PLATE BEFORE FINISHED WALL IS INSTALLED
- 4. WHEN USING MOUNTING PANEL, MOUNTING STUDS SHOULD BE ADJUSTED TO PROTRUDE 1" (25mm) FROM FINISHED WALL OR BACK PANEL. SEE FIGURE 2.
- 5. LOCK THREADED ROD IN PLACE USING A 5/16-18 NUT ON THE BACK SIDE.