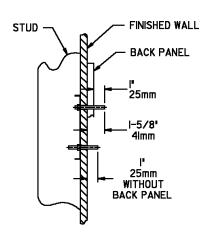

### NOTES:

- 1. WALL PLATE MUST BE SUPPORTED SECURELY. ADD FIXTURE SUPPORT CARRIER IF WALL WILL NOT PROVIDE ADEQUATE SUPPORT.
- 2. FINISHED WALL MATERIAL MUST BE NOTCHED TO ACCOMMODATE LAG BOLT HEADS.
- 3. THREAD ROD INTO MOUNTING PLATE BEFORE FINISHED WALL IS INSTALLED
- 4. WHEN USING MOUNTING PANEL, MOUNTING STUDS SHOULD BE ADJUSTED TO PROTRUDE 1" (25mm) FROM FINISHED WALL OR BACK PANEL. SEE FIGURE 2.
- 5. LOCK THREADED ROD IN PLACE USING A 5/16-18 NUT ON THE BACK SIDE.