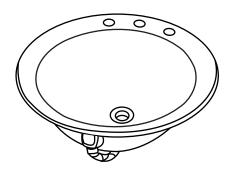

### **GENERAL**

Highest quality lavatory sink formed of #18 gauge, type 304 (18-8) nickel bearing stainless steel. Self-rimming.

## **DESIGN FEATURES**

Bowl Depth: 7".

Finish: Exposed surfaces are polished to a lustrous, highlighted satin finish

Underside: Fully undercoated to dampen sound and prevent condensation.

## **OTHER**

Drain opening: 1-1/2", 2-1/4" O.D. at top of countersink. Arranged for standard lavatory type drain fitting.

Overflow: LKF296 flexible overflow assembly.

Note: Unless otherwise specified, sink is furnished with 3 faucet holes as shown.

# SINK DIMENSIONS (INCHES)\*

| Model  | Overall             |                    |       |                  | Cutout in                                                           | 1 <sup>1</sup> / <sub>4</sub> " Dia. | Minimum         |
|--------|---------------------|--------------------|-------|------------------|---------------------------------------------------------------------|--------------------------------------|-----------------|
| Number | Outside<br>Diameter | Inside<br>Diameter | Depth | With<br>Overflow | Countertop<br>Use Sink                                              | Faucet Holes<br>No. & Ctrs.          | Cabinet<br>Size |
| LLVR19 | 19                  | 14                 | 7     | Yes              | Upside-down<br>as template and<br>cut 5/16" INSIDE<br>Sink Outline. |                                      | 24"             |

# 3/4" 4" 4" 4" 4" 4" 19" 14" 19" Model LLVR193 Illustrated

Model LLVR193