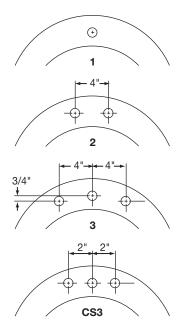

## **OTHER**

Drain opening: 1-1/2", 2-1/4" O.D. at top of countersink. Arranged for standard lavatory type drain fitting.

Overflow: LKF296 flexible overflow assembly.

Note: Unless otherwise specified, sink is furnished with 3 faucet holes as shown.

# SINK DIMENSIONS (INCHES)\*

| Model  | Overall             |                    |       |                  | Cutout in                                                           | 1 <sup>1</sup> / <sub>4</sub> " Dia. | Minimum         |
|--------|---------------------|--------------------|-------|------------------|---------------------------------------------------------------------|--------------------------------------|-----------------|
| Number | Outside<br>Diameter | Inside<br>Diameter | Depth | With<br>Overflow | Countertop<br>Use Sink                                              | Faucet Holes<br>No. & Ctrs.          | Cabinet<br>Size |
| LLVR19 | 19                  | 14                 | 7     | Yes              | Upside-down<br>as template and<br>cut 5/16" INSIDE<br>Sink Outline. |                                      | 24"             |

# 3/4" 4" 4" 4" 4" 4" 19" 14" 19" Model LLVR193 Illustrated

Model LLVR193

# HOLE DRILLING CONFIGURATIONS