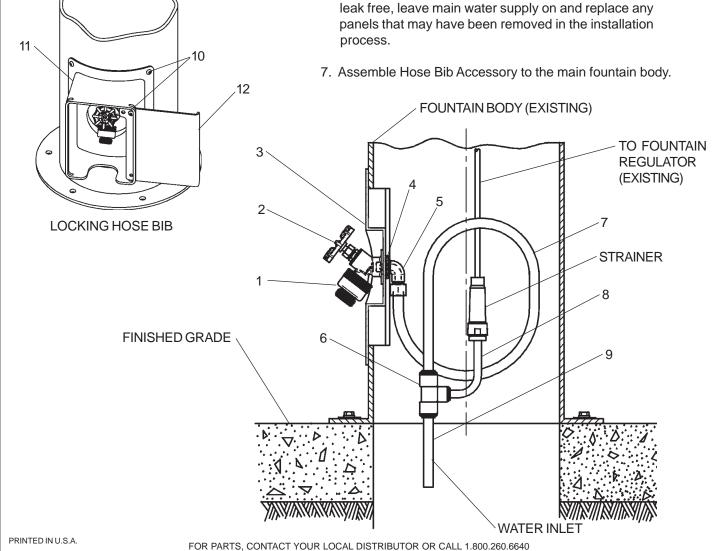

| PARTS LIST  |          |                                  |
|-------------|----------|----------------------------------|
| ITEM<br>NO. | PART NO. | DESCRIPTION                      |
| 1           | 75624C   | Fitting - Hose Vacuum Breaker    |
| 2           | 75619C   | Faucet - 1/2" NPT                |
| 3           | 45836C   | Panel - Access W/Bib Recess      |
| 4           | 70977C   | Nut - Lock 1/2" Conduit          |
| 5           | 70972C   | Elbow - 90° x 1/2" MPT           |
| 6           | 75623C   | Fitting - Tee 1/2" X 1/2" X 3/8" |
| 7           | 66555C   | Tube - 1/2" O.D. X 35.00" Lg.    |
| 8           | 66475C   | Tube - 3/8" O.D.Tee to Strainer  |
| 9           | 66641C   | Tube - 1/2" O.D. X 4.38" Lg.     |
| 10          | 75535C   | Screw - 1/4-20 X 3/4" Torx       |
| 11          | 45837C   | Panel - Locking Hose Bib         |
| 12          | 45838C   | Door - Locking Hose Bib          |
| N/S         | 75521C   | Bit - Pinned Torx T-27           |

**FOUNTAIN BODY** 

(EXISTING)

## **INSTALLATION INSTRUCTIONS**

- 1. Shut off water supply to fountain.
- 2. Determine location for installation of **Hose Bib Accessory**. Remove existing access cover plate. This accessory is designed to replace the existing access cover.
- 3. Disconnect the fountain water line from the main water supply. Connect Tube (Item 8) to existing fountain strainer as shown below.
- 4. Connect Tee (Item 6) to Tube (Item 8). Connect main water supply to Tee using 1/2" Copper Tube (Item 9). DO NOT TURN MAIN WATER SUPPLY ON AT THIS TIME!
- 5. Connect Hose Bib Accessory water line to the Tee and to the Elbow (Item 5) on the Access Panel (Item 3) using 1/2" Copper Tube (Item 7) as shown below, maintain loop in coil to facilitate installation and removal of Access Panel.
- 6. Turn on main water supply. Check for leaks. If there are leaks, turn off main water supply and correct the water leaks as required. After insuring that all connections are leak free, leave main water supply on and replace any panels that may have been removed in the installation process.