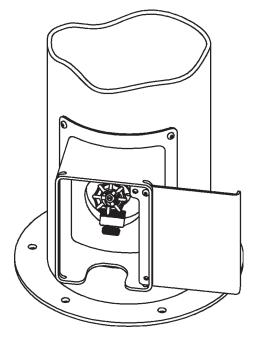

## **INSTALLATION INSTRUCTIONS**

- 1. Shut off water supply to fountain.
- 2. Determine location for installation of **Hose Bib Accessory**. Remove existing access cover plate. This accessory is designed to replace the existing access cover.
- 3. Disconnect the fountain water line from the main water supply. Connect Tube (Item 8) to existing fountain strainer as shown below.
- 4. Connect Tee (Item 6) to Tube (Item 8). Connect main water supply to Tee using 1/2" Copper Tube (Item 9). DO NOT TURN MAIN WATER SUPPLY ON AT THIS TIME!
- 5. Connect Hose Bib Accessory water line to the Tee and to the Elbow (Item 5) on the Access Panel (Item 3) using 1/2" Copper Tube (Item 7) as shown below, maintain loop in coil to facilitate installation and removal of Access Panel.
- 6. Turn on main water supply. Check for leaks. If there are leaks, turn off main water supply and correct the water leaks as required. After insuring that all connections are leak free, leave main water supply on and replace any panels that may have been removed in the installation process.