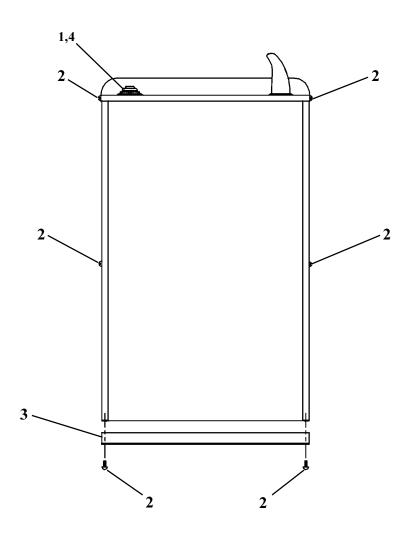

## INSTRUCTION SHEET - 96723C VANDAL RESISTANT KIT

THIS KIT CONTAINS A SUFFICIENT QUANTITY OF TAMPER-RESISTANT SCREWS TO MODIFY YOUR WATER COOLER.

INSTRUCTIONS FOR MODIFICATIONS:

1. REMOVE EXTERIOR SCREWS ONE AT A TIME AND REPLACE WITH A TAMPER-RESISTANT SCREW OF THE SAME SIZE AND LENGTH. SPECIAL DRIVE BITS ARE PROVIDED FOR THE TAMPER-RESISTANT SCREWS.

**CAUTION:** DO NOT REMOVE ALL EXTERIOR SCREWS BEFORE REPLACING THEM WITH TAMPER-RESISTANT SCREWS.

2. KIT CONSISTS OF:

| ITEM | QTY. | PART NO. | DESCRIPTION           |
|------|------|----------|-----------------------|
| 1    | 1    | 70023C   | SET SCREW #6-32 X .12 |
| 2    | 10   | 75570C   | SCREW - #10 X .50     |
| 3    | 1    | 21522C   | COVER - BOTTOM        |
| 4    | 1    | 40047C   | NUT - COVER CP VP     |
| NS   | 1    | 75520C   | BIT - PINNED TORX     |