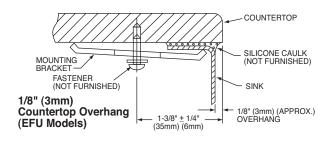

### **OTHER**

Drain Opening: 3-1/2" (89mm).

NOTE: All Elkay undermount sinks are designed to attach to the underside of any solid surface countertop.

This sink complies with ASME A112.19.3.

# **Installation Profile of EFU Models**

The template provided with each EFU sink provides the only type of installation recommended by Elkay.

In keeping with our policy of continuing product improvement, Elkay reserves the right to change product specifications without notice. Please visit elkayusa.com for most current version of Elkay product specification sheets.

<sup>\*\*</sup>Template and countertop mounting clips are packed with every sink.