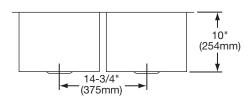

### **DESIGN FEATURES**

Bowl Depth: 10" (254mm). Coved Corners: Zero radius.

Finish: Exposed surfaces are polished to a bright satin finish. Underside: Fully protected by heavy duty Sound Guard® undercoating to dampen sound and prevent condensation.

## **SINK DIMENSIONS\***

| Model     | Overall<br>L W                            |                                           | Inside Each Bowl                          |               |               | Cutout in         | Minimum<br>Cabinet |
|-----------|-------------------------------------------|-------------------------------------------|-------------------------------------------|---------------|---------------|-------------------|--------------------|
| Number    | L                                         | VV                                        | L                                         | VV            | U             | Countertop        | Size               |
| EFU311810 | 30 <sup>3</sup> / <sub>4</sub><br>(781mm) | 18 <sup>1</sup> / <sub>2</sub><br>(470mm) | 13 <sup>1</sup> / <sub>2</sub><br>(343mm) | 16<br>(406mm) | 10<br>(254mm) | See<br>Template** | 36<br>(914mm)      |