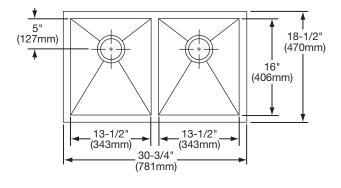

## **SINK DIMENSIONS\***

| Model     | Overall<br>L W                            |                                           | Inside Each Bowl                          |               |               | Cutout in         | Minimum<br>Cabinet |
|-----------|-------------------------------------------|-------------------------------------------|-------------------------------------------|---------------|---------------|-------------------|--------------------|
| Number    | L                                         | VV                                        | L                                         | VV            | U             | Countertop        | Size               |
| EFU311810 | 30 <sup>3</sup> / <sub>4</sub><br>(781mm) | 18 <sup>1</sup> / <sub>2</sub><br>(470mm) | 13 <sup>1</sup> / <sub>2</sub><br>(343mm) | 16<br>(406mm) | 10<br>(254mm) | See<br>Template** | 36<br>(914mm)      |

<sup>\*</sup>Length is left to right. Width is front to back.

Model EFU311810 Illustrated