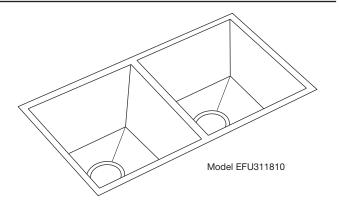

<sup>\*</sup>Length is left to right. Width is front to back.

Model EFU311810 Illustrated