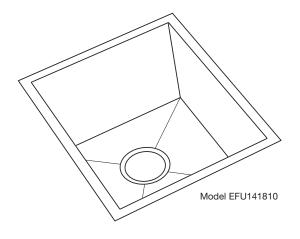

<sup>\*</sup>Length is left to right. Width is front to back.

<sup>\*\*</sup>Template and countertop mounting clips are packed with every sink.

Model EFU141810 Illustrated