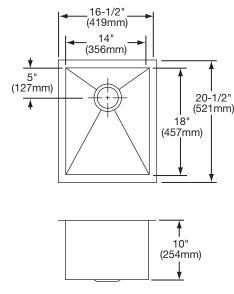

# **SINK DIMENSIONS\***

| Model<br>Number | Overall<br>L W                            |                                           | Inside Bowl<br>L W D |               |               | Cutout in<br>Countertop | Minimum<br>Cabinet<br>Size |
|-----------------|-------------------------------------------|-------------------------------------------|----------------------|---------------|---------------|-------------------------|----------------------------|
| Number          | L                                         | VV                                        | L                    | VV            | υ             | Countertop              | Size                       |
| EFU141810       | 16 <sup>1</sup> / <sub>2</sub><br>(419mm) | 20 <sup>1</sup> / <sub>2</sub><br>(521mm) | 14<br>(356mm)        | 18<br>(457mm) | 10<br>(254mm) | See<br>Template**       | 21<br>(533mm)              |

<sup>\*</sup>Length is left to right. Width is front to back.

<sup>\*\*</sup>Template and countertop mounting clips are packed with every sink.

Model EFU141810 Illustrated