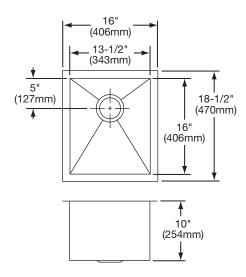

# **SINK DIMENSIONS\***

| Model     | Overall       |                                           | Inside Bowl                               |               |               | Cutout in         | Minimum<br>Cabinet |
|-----------|---------------|-------------------------------------------|-------------------------------------------|---------------|---------------|-------------------|--------------------|
| Number    | L             | W                                         | L                                         | W             | D             | Countertop        | Size               |
| EFU131610 | 16<br>(406mm) | 18 <sup>1</sup> / <sub>2</sub><br>(470mm) | 13 <sup>1</sup> / <sub>2</sub><br>(343mm) | 16<br>(406mm) | 10<br>(254mm) | See<br>Template** | 21<br>(533mm)      |

<sup>\*</sup>Length is left to right. Width is front to back.

<sup>\*\*</sup>Template and countertop mounting clips are packed with every sink.

Model EFU131610 Illustrated