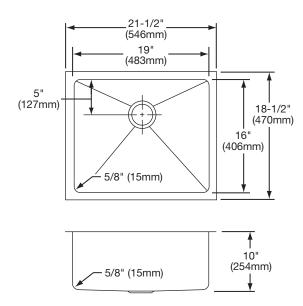

## **DESIGN FEATURES**

Bowl Depth: 10" (254mm).

Coved Corners: Approximately 5/8" (15mm).

Finish: Exposed surfaces are polished to a bright satin finish. Underside: Fully protected by heavy duty Sound Guard® undercoating designed to prevent condensation and dampen sound.

#### **OTHER**

Drain Opening: 3-1/2" (89mm).

NOTE: All Elkay undermount sinks are designed to attach to the underside of any solid surface countertop.

This sink complies with ASME A112.19.3.

## SINK DIMENSIONS\*

| Model      | Overall                                   |                                           | Inside Bowl   |               |               | Cutout in         | Minimum<br>Cabinet |
|------------|-------------------------------------------|-------------------------------------------|---------------|---------------|---------------|-------------------|--------------------|
| Number     | L                                         | W                                         | L             | W             | D             | Countertop        | Size               |
| EFRU191610 | 21 <sup>1</sup> / <sub>2</sub><br>(546mm) | 18 <sup>1</sup> / <sub>2</sub><br>(470mm) | 19<br>(483mm) | 16<br>(406mm) | 10<br>(254mm) | See<br>Template** | 27<br>(686mm)      |

<sup>\*</sup>Length is left to right. Width is front to back.

<sup>\*\*</sup>Template and countertop mounting clips are packed with every sink.

Model EFRU191610 Illustrated

Model FFRU191610