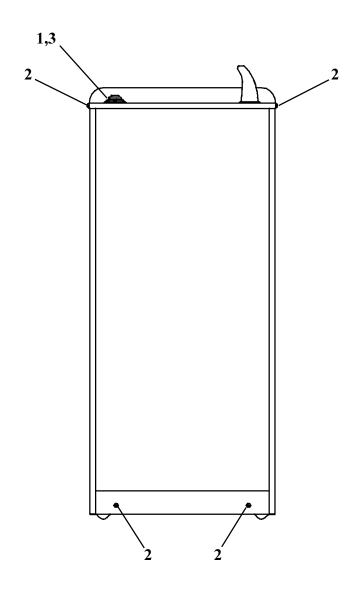

## INSTRUCTION SHEET - 96725C VANDAL RESISTANT KIT

THIS KIT CONTAINS A SUFFICIENT QUANTITY OF TAMPER-RESISTANT SCREWS TO MODIFY YOUR WATER COOLER.

INSTRUCTIONS FOR MODIFICATIONS:

1. REMOVE EXTERIOR SCREWS ONE AT A TIME AND REPLACE WITH A TAMPER-RESISTANT SCREW OF THE SAME SIZE AND LENGTH. SPECIAL DRIVE BITS ARE PROVIDED FOR THE TAMPER-RESISTANT SCREWS.

**CAUTION:** DO NOT REMOVE ALL EXTERIOR SCREWS BEFORE REPLACING THEM WITH TAMPER-RESISTANT SCREWS.

2. KIT CONSISTS OF:

| ITEM | QTY. | PART NO. | DESCRIPTION           |
|------|------|----------|-----------------------|
| 1    | 1    | 70023C   | SET SCREW #6-32 X .12 |
| 2    | 6    | 75570C   | SCREW - #10 X .50     |
| 3    | 1    | 40047C   | NUT - COVER CP VP     |
| NS   | 1    | 75520C   | BIT - PINNED TORX     |