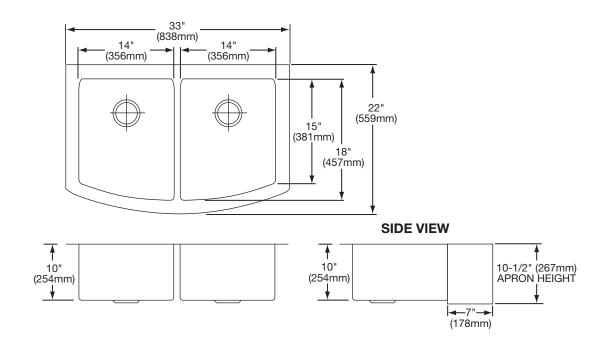

## **SINK DIMENSIONS\***

| Model<br>Number | Overall<br>L W |               | Inside Left Bowl<br>L W D |               | Inside Right Bowl<br>L W D |               | Cutout in<br>Countertop | Minimum<br>Cabinet<br>Size |             |   |
|-----------------|----------------|---------------|---------------------------|---------------|----------------------------|---------------|-------------------------|----------------------------|-------------|---|
| ECUF3319ACH     | 33<br>(838mm)  | 22<br>(559mm) | 14<br>(356mm)             | 18<br>(457mm) | 10<br>(254mm)              | 14<br>(356mm) | 18<br>(457mm)           | 10<br>(254mm)              | Use sink as | † |

\*Length is left to right. Width is front to back. Due to the handcrafted nature of this sink, the dimensions are approximate and may vary.
†Due to the size and installation method, a custom cabinet is required. Recommend that installation be accomplished by an experienced and professional installer only.