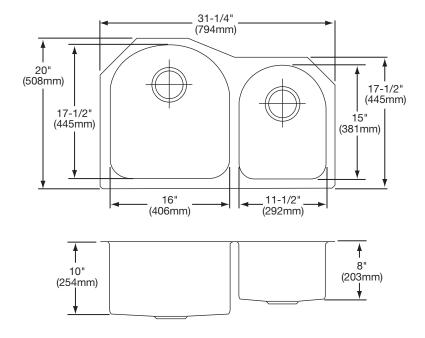

## SINK DIMENSIONS (INCHES)\*

| Model<br>Number | Overall                                   |               | Inside Left Bowl |                                           |               | Inside Right Bowl                         |               |            | Cutout in            | Minimum<br>Cabinet |
|-----------------|-------------------------------------------|---------------|------------------|-------------------------------------------|---------------|-------------------------------------------|---------------|------------|----------------------|--------------------|
|                 | L                                         | W             | L                | W                                         | D             | ٦                                         | W             | D          | Countertop           | Size               |
| ECU311910RACH   | 31 <sup>1</sup> / <sub>4</sub><br>(794mm) | 20<br>(508mm) | 16<br>(406mm)    | 17 <sup>1</sup> / <sub>2</sub><br>(445mm) | 10<br>(254mm) | 11 <sup>1</sup> / <sub>2</sub><br>(292mm) | 15<br>(381mm) | 8<br>(203) | Use sink as template | 36<br>(914mm)      |

<sup>\*</sup>Length is left to right. Width is front to back. Due to the handcrafted nature of this sink, the dimensions are approximate and may vary.

In keeping with our policy of continuing product improvement, Elkay reserves the right to change product specifications without notice. Please visit elkayusa.com for most current version of Elkay product specification sheets.