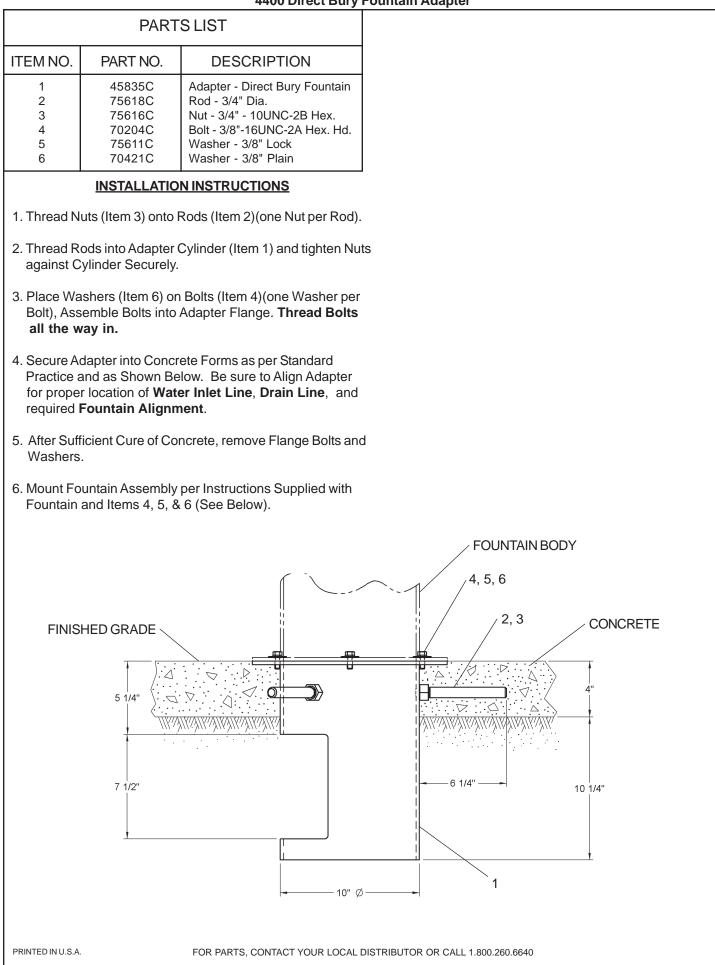

## **Installation Sheet** DIRECT BURY FOUNTAIN ADAPTER For Use On 4400, 4410, 4420, & 4430 Model Fountains

Installer

To assure you install this model easily and correctly, PLEASE READ THESE SIMPLE INSTRUC-TIONS BEFORE STARTING THE INSTALLATION. CHECK YOUR INSTALLATION FOR COMPLI-ANCE WITH PLUMBING, ELECTRICALAND OTHER APPLICABLE CODES.