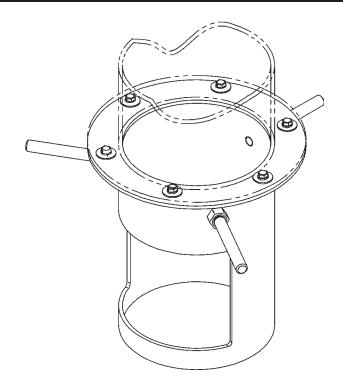

## **Installation Sheet** DIRECT BURY FOUNTAIN ADAPTER For Use On 4400, 4410, 4420, & 4430 Model Fountains

Installer

To assure you install this model easily and correctly, PLEASE READ THESE SIMPLE INSTRUC-TIONS BEFORE STARTING THE INSTALLATION. CHECK YOUR INSTALLATION FOR COMPLI-ANCE WITH PLUMBING, ELECTRICALAND OTHER APPLICABLE CODES.