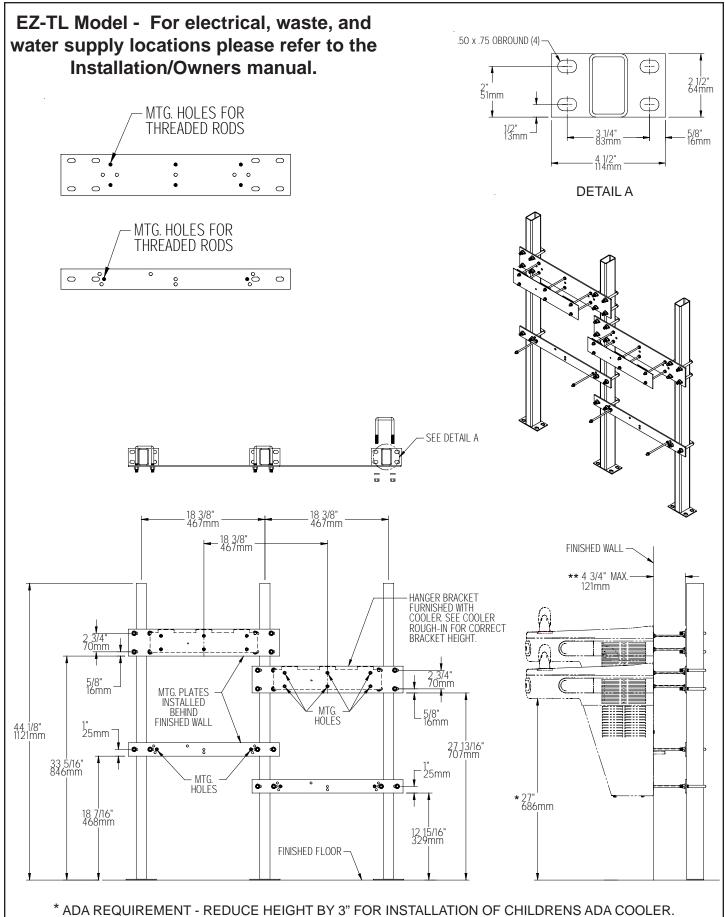

# HTV-BL Model - For electrical, waste, and water supply locations please refer to the Installation/Owners manual.

\* ADA REQUIREMENT - REDUCE HEIGHT BY 3" FOR INSTALLATION OF CHILDRENS ADA COOLER.

\*\* WITH STANDARD STUD LENGTH OF 6 INCHES.

<sup>\*</sup> ADA REQUIREMENT - REDUCE HEIGHT BY 3" FOR INSTALLATION OF CHILDRENS ADA COOLER.

\*\* WITH STANDARD STUD LENGTH OF 6 INCHES.

<sup>\*\*</sup> WITH STANDARD STUD LENGTH OF 6 INCHES.

NOTE - AFTER INSTALLATION, U-BOLTS AND THREADED RODS MAY NEED TO BE TRIMMED.

REPAIR SERVICE INFORMATION CALL TOLL FREE NUMBER 1.800.260.6640