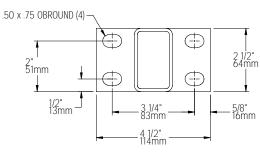

#### **Parts List**

Refer to the illustration to make sure you receive all mounting plate parts. If any parts are missing contact your local distributor or call 1.800.260.6640.

| ITEM NO. | QTY. | PART NO.     | DESCRIPTION                 |
|----------|------|--------------|-----------------------------|
| 1        | 64   | 110041643890 | Hex Nut 1/4-20              |
| 2        | 24   | 110175443890 | Hex Nut 3/8-16              |
| 3        | 2    | 28779C       | Upper Mounting Plate        |
| 4        | 2    | 28780C       | Lower Mounting Plate        |
| 5        | 3    | 28781C       | Support Column Assy.        |
| 6        | 12   | 75707C       | U-Bolt 3/8-16 UNC 2A        |
| 7        | 16   | 75711C       | Threaded Rod 1/4-20 x 6 In. |
| 8        | 64   | 75544C       | Flat Washer 1/4 In.         |
| 9        | 24   | 75545C       | Flat Washer 3/8 In.         |