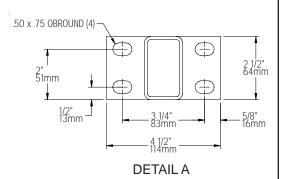

#### **Parts List**

Refer to the illustration to make sure you receive all mounting plate parts. If any parts are missing contact your local distributor or call 1.800.260.6640.

| ITEM NO. | QTY. | PART NO.     | DESCRIPTION                 |
|----------|------|--------------|-----------------------------|
| 1        | 64   | 110041643890 | Hex Nut 1/4-20              |
| 2        | 24   | 110175443890 | Hex Nut 3/8-16              |
| 3        | 2    | 28779C       | Upper Mounting Plate        |
| 4        | 2    | 28780C       | Lower Mounting Plate        |
| 5        | 3    | 28781C       | Support Column Assy.        |
| 6        | 12   | 75707C       | U-Bolt 3/8-16 UNC 2A        |
| 7        | 16   | 75711C       | Threaded Rod 1/4-20 x 6 In. |
| 8        | 64   | 75544C       | Flat Washer 1/4 In.         |
| 9        | 24   | 75545C       | Flat Washer 3/8 In.         |