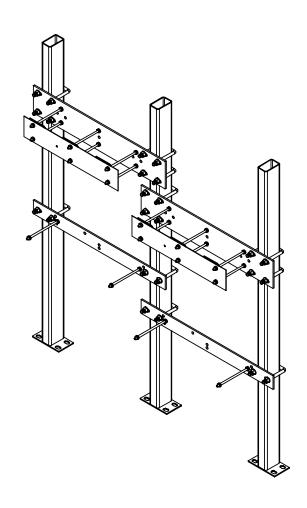

## This Mounting Plate System is designed for use with the following models: EMABF-TL, EZ-TL, HAC-BL, HTV-BL, HVR-BL, and VRC-TL.

### EMABF-TL, HAC-BL, HVR-BL, and VRC-TL Models - For electrical, waste, and water supply locations please refer to the Installation/Owners manual.

SEE DETAIL A

NOTE - AFTER INSTALLATION, U-BOLTS AND THREADED RODS MAY NEED TO BE TRIMMED.

# HTV-BL Model - For electrical, waste, and water supply locations please refer to the Installation/Owners manual.

\* ADA REQUIREMENT - REDUCE HEIGHT BY 3" FOR INSTALLATION OF CHILDRENS ADA COOLER.

\*\* WITH STANDARD STUD LENGTH OF 6 INCHES.