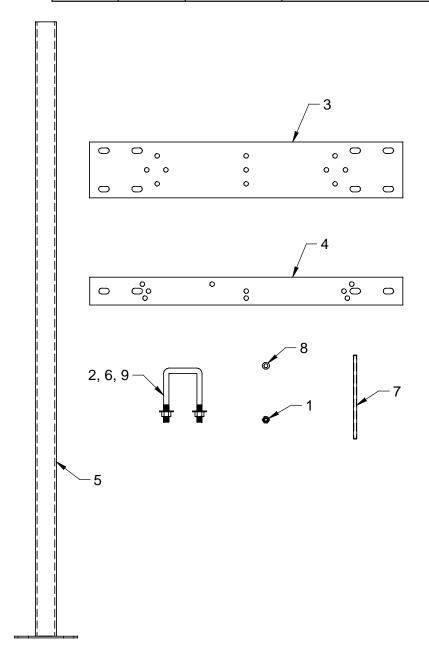

#### **Parts List**

Refer to the illustration to make sure you receive all mounting plate parts. If any parts are missing contact your local distributor or call 1.800.260.6640.

| ITEM NO. | QTY. | PART NO.     | DESCRIPTION                 |
|----------|------|--------------|-----------------------------|
| 1        | 64   | 110041643890 | Hex Nut 1/4-20              |
| 2        | 24   | 110175443890 | Hex Nut 3/8-16              |
| 3        | 2    | 28779C       | Upper Mounting Plate        |
| 4        | 2    | 28780C       | Lower Mounting Plate        |
| 5        | 3    | 28781C       | Support Column Assy.        |
| 6        | 12   | 75707C       | U-Bolt 3/8-16 UNC 2A        |
| 7        | 16   | 75711C       | Threaded Rod 1/4-20 x 6 In. |
| 8        | 64   | 75544C       | Flat Washer 1/4 In.         |
| 9        | 24   | 75545C       | Flat Washer 3/8 In.         |