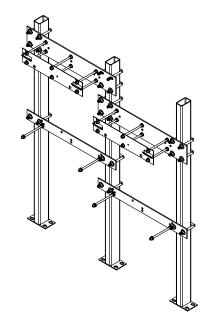

## This Mounting Plate System is designed for use with the following models: EMABF-TL, EZ-TL, HAC-BL, HTV-BL, HVR-BL, and VRC-TL.

#### **Parts List**

Refer to the illustration to make sure you receive all mounting plate parts. If any parts are missing contact your local distributor or call 1.800.260.6640.

| ITEM NO. | QTY. | PART NO.     | DESCRIPTION                 |
|----------|------|--------------|-----------------------------|
| 1        | 64   | 110041643890 | Hex Nut 1/4-20              |
| 2        | 24   | 110175443890 | Hex Nut 3/8-16              |
| 3        | 2    | 28779C       | Upper Mounting Plate        |
| 4        | 2    | 28780C       | Lower Mounting Plate        |
| 5        | 3    | 28781C       | Support Column Assy.        |
| 6        | 12   | 75707C       | U-Bolt 3/8-16 UNC 2A        |
| 7        | 16   | 75711C       | Threaded Rod 1/4-20 x 6 In. |
| 8        | 64   | 75544C       | Flat Washer 1/4 In.         |
| 9        | 24   | 75545C       | Flat Washer 3/8 In.         |