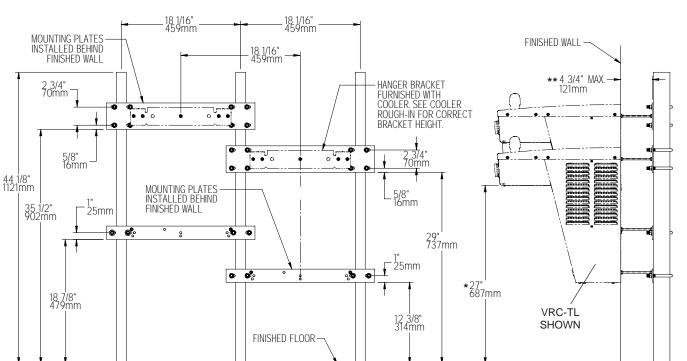

### EMABF-TL, HAC-BL, HVR-BL, and VRC-TL Models - For electrical, waste, and water supply locations please refer to the Installation/Owners manual.

SEE DETAIL A

NOTE - AFTER INSTALLATION, U-BOLTS AND THREADED RODS MAY NEED TO BE TRIMMED.

<sup>\*</sup> ADA REQUIREMENT - REDUCE HEIGHT BY 3" FOR INSTALLATION OF CHILDRENS ADA COOLER.

\*\* WITH STANDARD STUD LENGTH OF 6 INCHES.

<sup>\*\*</sup> WITH STANDARD STUD LENGTH OF 6 INCHES.