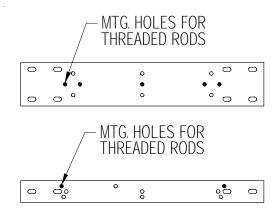

#### **Parts List**

Refer to the illustration to make sure you receive all mounting plate parts. If any parts are missing contact your local distributor or call 1.800.260.6640.

| ITEM NO. | QTY. | PART NO.     | DESCRIPTION                 |
|----------|------|--------------|-----------------------------|
| 1        | 64   | 110041643890 | Hex Nut 1/4-20              |
| 2        | 24   | 110175443890 | Hex Nut 3/8-16              |
| 3        | 2    | 28779C       | Upper Mounting Plate        |
| 4        | 2    | 28780C       | Lower Mounting Plate        |
| 5        | 3    | 28781C       | Support Column Assy.        |
| 6        | 12   | 75707C       | U-Bolt 3/8-16 UNC 2A        |
| 7        | 16   | 75711C       | Threaded Rod 1/4-20 x 6 In. |
| 8        | 64   | 75544C       | Flat Washer 1/4 In.         |
| 9        | 24   | 75545C       | Flat Washer 3/8 In.         |

### EMABF-TL, HAC-BL, HVR-BL, and VRC-TL Models - For electrical, waste, and water supply locations please refer to the Installation/Owners manual.

SEE DETAIL A

NOTE - AFTER INSTALLATION, U-BOLTS AND THREADED RODS MAY NEED TO BE TRIMMED.