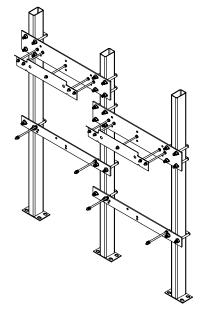

#### **Parts List**

Refer to the illustration to make sure you receive all mounting plate parts. If any parts are missing contact your local distributor or call 1.800.260.6640.

| ITEM NO. | QTY. | PART NO.     | DESCRIPTION                 |
|----------|------|--------------|-----------------------------|
| 1        | 64   | 110041643890 | Hex Nut 1/4-20              |
| 2        | 24   | 110175443890 | Hex Nut 3/8-16              |
| 3        | 2    | 28779C       | Upper Mounting Plate        |
| 4        | 2    | 28780C       | Lower Mounting Plate        |
| 5        | 3    | 28781C       | Support Column Assy.        |
| 6        | 12   | 75707C       | U-Bolt 3/8-16 UNC 2A        |
| 7        | 16   | 75711C       | Threaded Rod 1/4-20 x 6 In. |
| 8        | 64   | 75544C       | Flat Washer 1/4 In.         |
| 9        | 24   | 75545C       | Flat Washer 3/8 In.         |

### EMABF-TL, HAC-BL, HVR-BL, and VRC-TL Models - For electrical, waste, and water supply locations please refer to the Installation/Owners manual.

SEE DETAIL A

NOTE - AFTER INSTALLATION, U-BOLTS AND THREADED RODS MAY NEED TO BE TRIMMED.