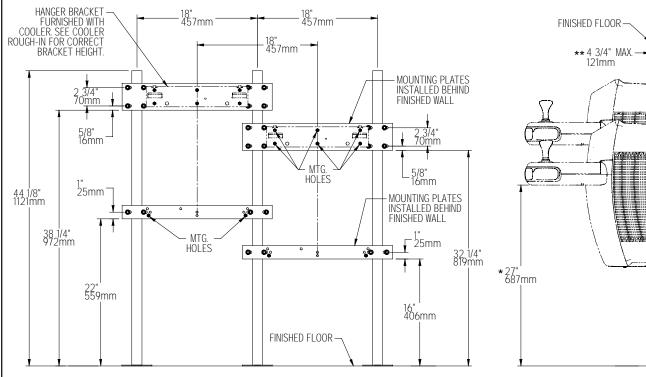

### EMABF-TL, HAC-BL, HVR-BL, and VRC-TL Models - For electrical, waste, and water supply locations please refer to the Installation/Owners manual.

SEE DETAIL A

NOTE - AFTER INSTALLATION, U-BOLTS AND THREADED RODS MAY NEED TO BE TRIMMED.

<sup>\*</sup> ADA REQUIREMENT - REDUCE HEIGHT BY 3" FOR INSTALLATION OF CHILDRENS ADA COOLER.

\*\* WITH STANDARD STUD LENGTH OF 6 INCHES.

<sup>\*\*</sup> WITH STANDARD STUD LENGTH OF 6 INCHES.

# HTV-BL Model - For electrical, waste, and water supply locations please refer to the Installation/Owners manual.

\* ADA REQUIREMENT - REDUCE HEIGHT BY 3" FOR INSTALLATION OF CHILDRENS ADA COOLER.

\*\* WITH STANDARD STUD LENGTH OF 6 INCHES.

NOTE - AFTER INSTALLATION, U-BOLTS AND THREADED RODS MAY NEED TO BE TRIMMED.

REPAIR SERVICE INFORMATION CALL TOLL FREE NUMBER 1.800.260.6640