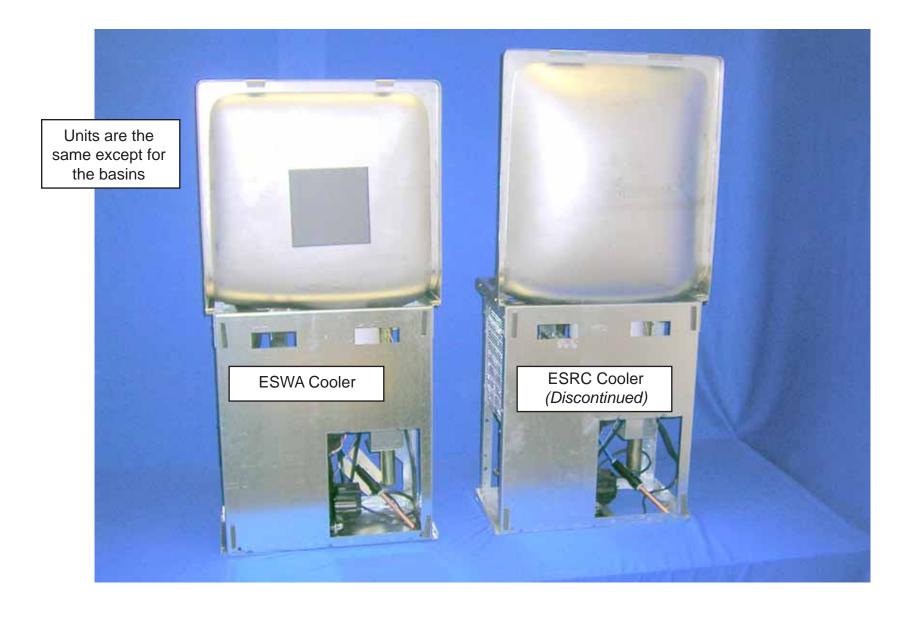

#### Overview

- These instructions provide information on replacing Elkay
   Discontinued ESRC Semi-Recessed Series Coolers with the
   ESWA Simulated Recess Coolers.
  - Note: Depending on the locations and methods used for the original installation of the ESRC Cooler, some relocation of the original plumbing and the wall support system may be required.
- Review the cooler installation details to determine the level of changes required.
- Additional information is available at: www.elkayusa.com