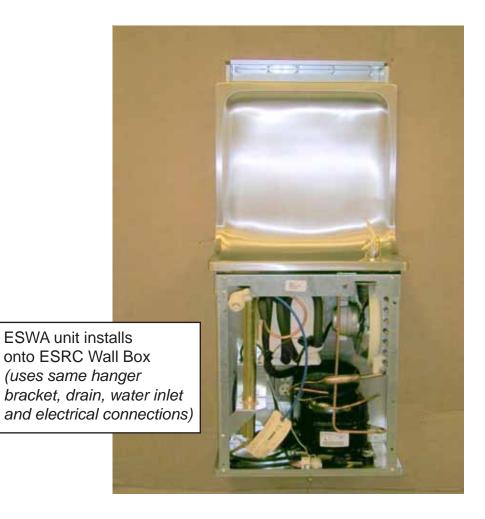

### (Replacement) ESWA Series Cooler Rough-in Details

PAGE 5 P/N 98286C - 6/06

PAGE 7 P/N 98286C - 6/06

Two options are available for eliminating the exposed void

Installing ESWA unit onto ESRC Wall Box leaves exposed opening