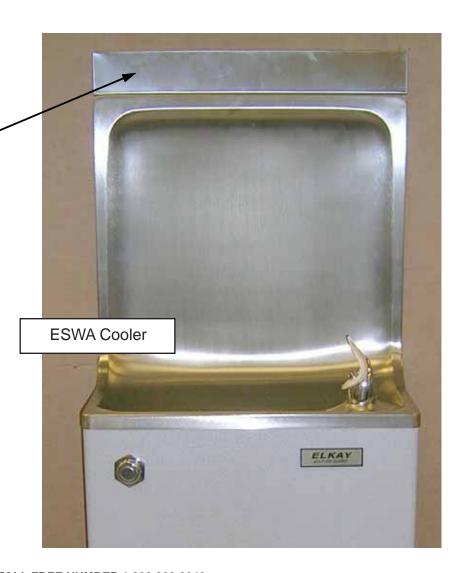

#### ESRC / ESWA Option 2:

Assemble panel to top of ESWA Unit

Install cooler and filler panel to existing wall box assembly

REPAIR SERVICE INFORMATION TOLL FREE NUMBER 1.800.260.6640
FOR PARTS, CONTACT YOUR LOCAL DISTRIBUTOR OR CALL 1.800.323.0620
ELKAY MANUFACTURING COMPANY • 2222 CAMDEN COURT • OAK BROOK, IL 60523 • 630.574.8484