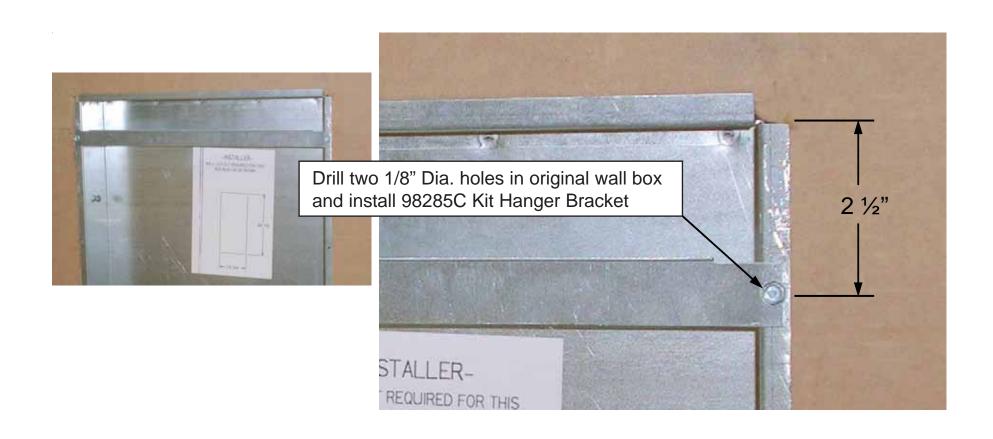

# ESRC / ESWA Option 2: 98285C Kit

#### ESRC / ESWA Option 2:

Assemble panel to top of ESWA Unit

Install cooler and filler panel to existing wall box assembly

REPAIR SERVICE INFORMATION TOLL FREE NUMBER 1.800.260.6640
FOR PARTS, CONTACT YOUR LOCAL DISTRIBUTOR OR CALL 1.800.323.0620
ELKAY MANUFACTURING COMPANY • 2222 CAMDEN COURT • OAK BROOK, IL 60523 • 630.574.8484