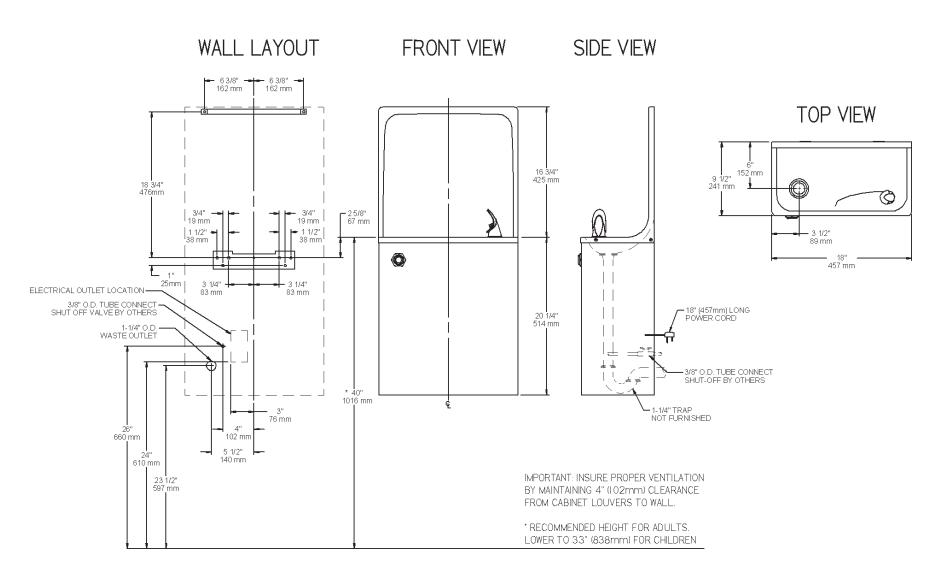

### (Replacement) ESWA Series Cooler Rough-in Details

PAGE 5 P/N 98286C - 6/06

PAGE 7 P/N 98286C - 6/06

Two options are available for eliminating the exposed void

Installing ESWA unit onto ESRC Wall Box leaves exposed opening