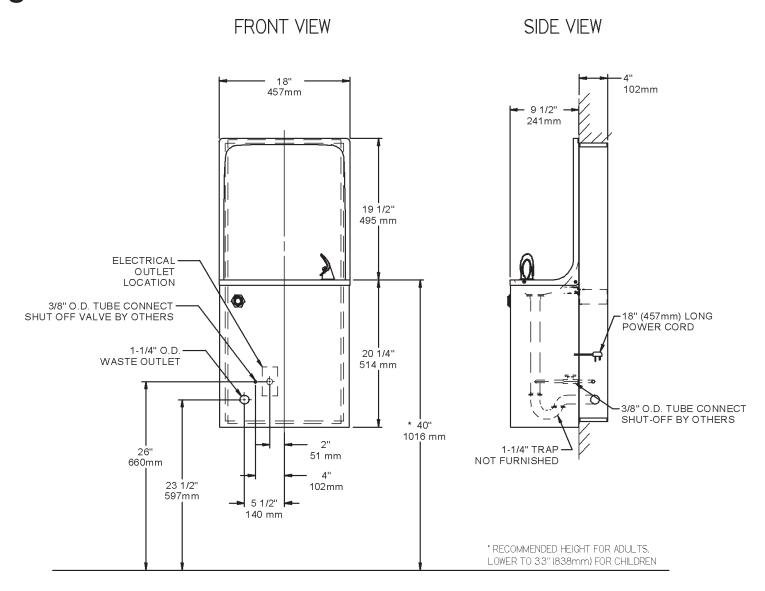

### (Discontinued) ESRC Series Cooler Rough-in Details

PAGE 3 P/N 98286C - 6/06