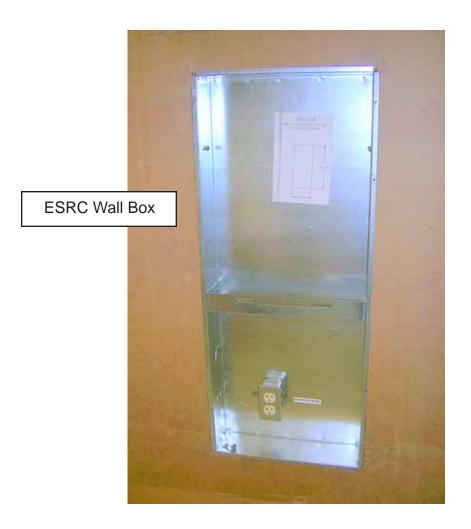

### (Discontinued) ESRC Series Cooler Rough-in Details

PAGE 3 P/N 98286C - 6/06