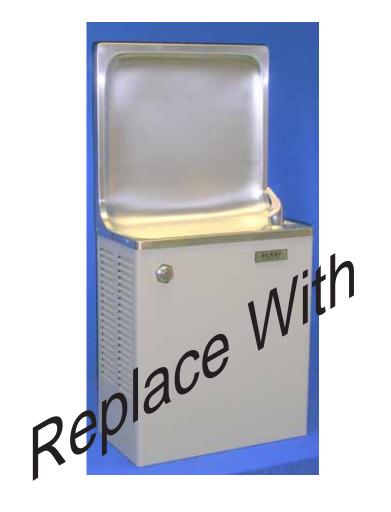

#### Overview

- These instructions provide information on replacing Elkay
   Discontinued ESRC Semi-Recessed Series Coolers with the
   ESWA Simulated Recess Coolers.
  - Note: Depending on the locations and methods used for the original installation of the ESRC Cooler, some relocation of the original plumbing and the wall support system may be required.
- Review the cooler installation details to determine the level of changes required.
- Additional information is available at: www.elkayusa.com

### (Replacement) ESWA Series Cooler Rough-in Details

PAGE 5 P/N 98286C - 6/06

PAGE 7 P/N 98286C - 6/06

Two options are available for eliminating the exposed void

Installing ESWA unit onto ESRC Wall Box leaves exposed opening