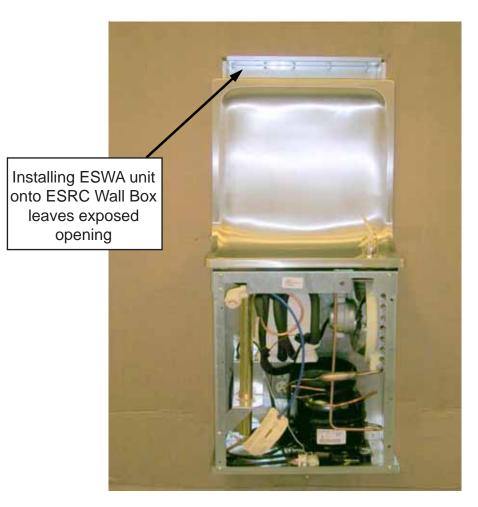

### (Replacement) ESWA Series Cooler Rough-in Details

PAGE 5 P/N 98286C - 6/06

PAGE 7 P/N 98286C - 6/06

Two options are available for eliminating the exposed void

Installing ESWA unit onto ESRC Wall Box leaves exposed opening