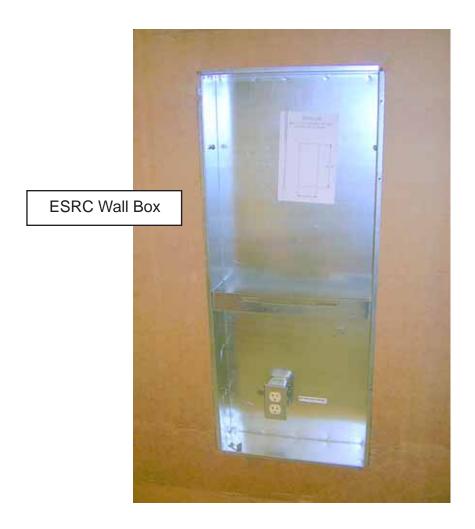

### (Discontinued) ESRC Series Cooler Rough-in Details

PAGE 3 P/N 98286C - 6/06