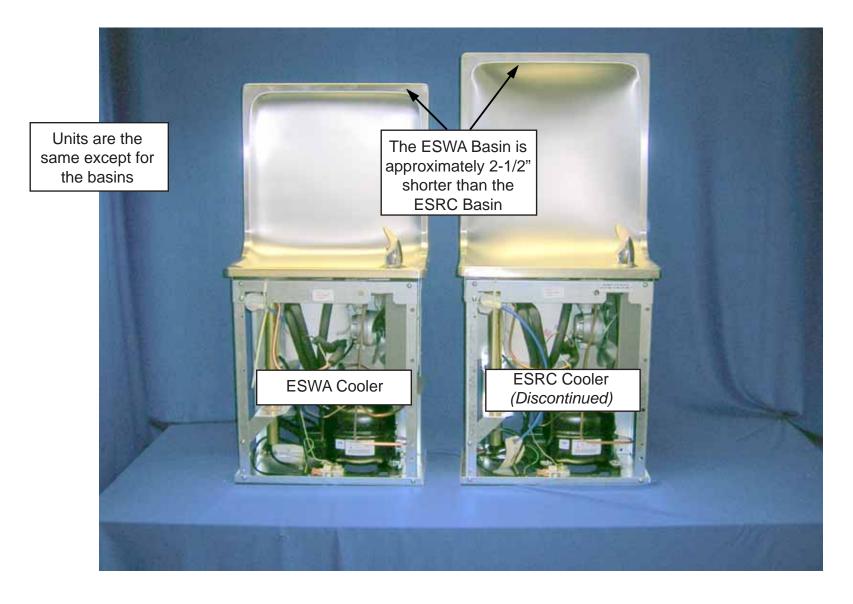

#### Overview

- These instructions provide information on replacing Elkay
   Discontinued ESRC Semi-Recessed Series Coolers with the
   ESWA Simulated Recess Coolers.
  - Note: Depending on the locations and methods used for the original installation of the ESRC Cooler, some relocation of the original plumbing and the wall support system may be required.
- Review the cooler installation details to determine the level of changes required.
- Additional information is available at: www.elkayusa.com