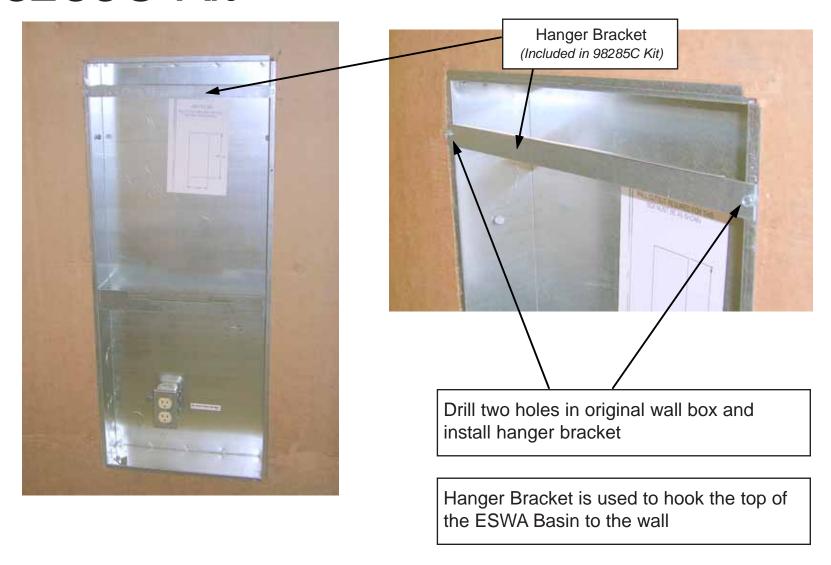

# ESRC / ESWA Option 2: 98285C Kit

PAGE 13 P/N 98286C - 6/06

# ESRC / ESWA Option 2: 98285C Kit