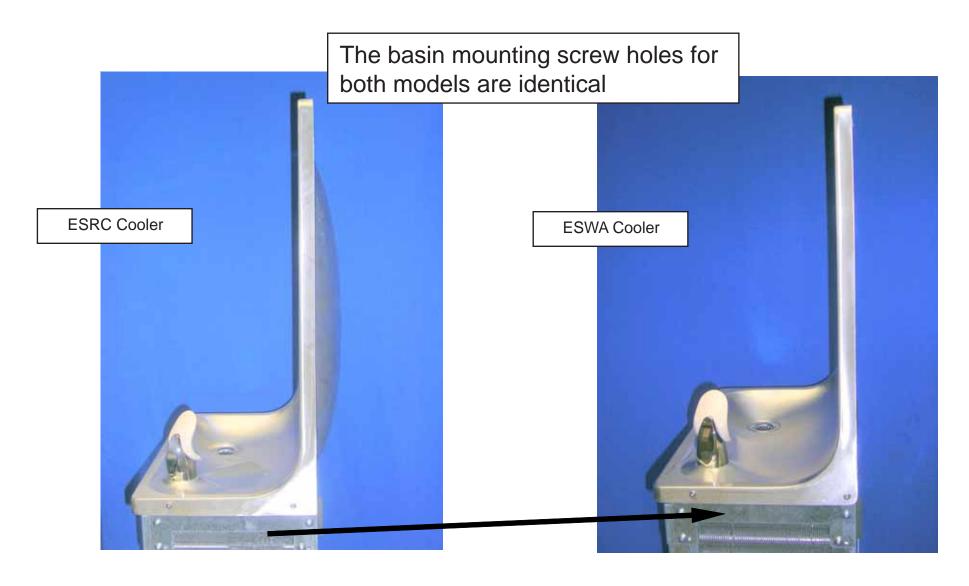

Option 1: Replace ESWA basin with basin from original ESRC Unit

Option 2: Use 98285C Kit

PAGE 9 P/N 98286C - 6/06

#### ESRC / ESWA Option 1

#### ESRC / ESWA Option 1

PAGE 11 P/N 98286C - 6/06