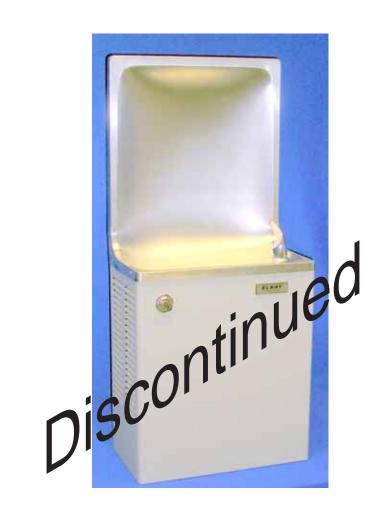

#### Overview

- These instructions provide information on replacing Elkay
   Discontinued ESRC Semi-Recessed Series Coolers with the
   ESWA Simulated Recess Coolers.
  - Note: Depending on the locations and methods used for the original installation of the ESRC Cooler, some relocation of the original plumbing and the wall support system may be required.
- Review the cooler installation details to determine the level of changes required.
- Additional information is available at: www.elkayusa.com

### (Discontinued) ESRC Series Cooler Rough-in Details

PAGE 3 P/N 98286C - 6/06