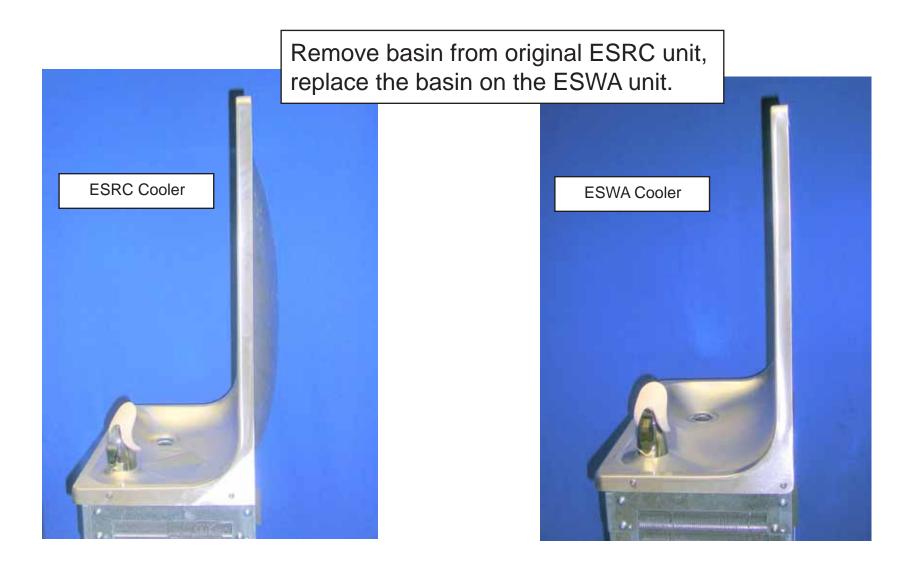

Option 1: Replace ESWA basin with basin from original ESRC Unit

Option 2: Use 98285C Kit

PAGE 9 P/N 98286C - 6/06

#### ESRC / ESWA Option 1

#### ESRC / ESWA Option 1

PAGE 11 P/N 98286C - 6/06