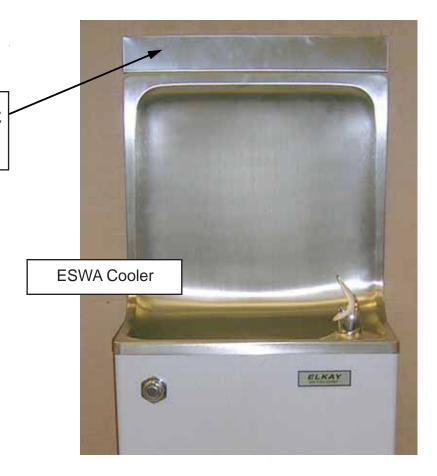

w the cooler installation details to determine the level of changes required.
- Additional information is available at: www.elkayusa.com

### (Discontinued) ESRC Series Cooler Rough-in Details



PAGE 3 P/N 98286C - 6/06

### (Replacement) ESWA Series Cooler Rough-in Details





PAGE 5 P/N 98286C - 6/06







PAGE 7 P/N 98286C - 6/06





Two options are available for eliminating the exposed void

Installing ESWA unit onto ESRC Wall Box leaves exposed opening

Option 1: Replace ESWA basin with basin from original ESRC Unit

Option 2: Use 98285C Kit

PAGE 9 P/N 98286C - 6/06

#### ESRC / ESWA Option 1



#### ESRC / ESWA Option 1



PAGE 11 P/N 98286C - 6/06

#### ESRC / ESWA Option 2

Use 98285C Kit to fill in exposed opening

98285C Kit includes the 28698C Stainless Steel Filler Panel



# ESRC / ESWA Option 2: 98285C Kit



PAGE 13 P/N 98286C - 6/06

# ESRC / ESWA Option 2: 98285C Kit



#### ESRC / ESWA Option 2:

Assemble panel to top of ESWA Unit

Install cooler and filler panel to existing wall box assembly



REPAIR SERVICE INFORMATION TOLL FREE NUMBER 1.800.260.6640
FOR PARTS, CONTACT YOUR LOCAL DISTRIBUTOR OR CALL 1.800.323.0620
ELKAY MANUFACTURING COMPANY • 2222 CAMDEN COURT • OAK BROOK, IL 60523 • 630.574.8484

PRINTED IN U.S.A.

P/N 98286C - 6/06

PAGE 15