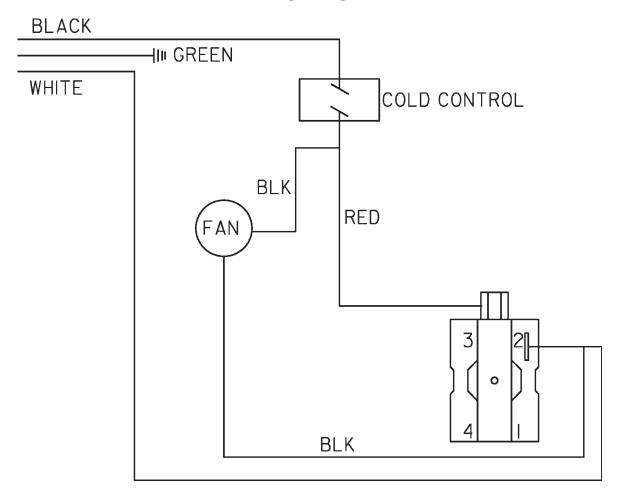

## INSTRUCTION SHEET FOR 35815C COMPRESSOR SERVICE KIT

THIS KIT CONTAINS TWO NEW ITEMS FOR THIS COMPRESSOR.

- A NEW RELAY (P/N 30681C) WHICH DOES NOT HAVE THE 1/4" CONNNECTOR FOR THE COMMON COMPRESSOR TERMINAL AND A RED WIRE (P/N 36014C) WITH A PIN CONNECTOR FOR THE COMMON TERMINAL.
- THE RED WIRE SHOULD BE USED TO REPLACE THE HOT SIDE OF THE POWER CORD BETWEEN THE COLD CONTROL AND THE COMPRESSOR COMMON PIN. A PIGGY BACK CONNECTOR IS PROVIDED FOR CONNECTING THE FAN LEAD. IF YOUR COOLER IS NOT FAN COOLED THE EXTRA 1/4" TERMINAL SHOULD BE REMOVED.
- IF THIS COMPRESSOR IS AN EXACT REPLACEMENT FOR YOUR OLD ONE AND YOUR OLD RELAY IS IN GOOD CONDITION IT MAY BE USED IN PLACE OF THE NEW RELAY AND RED WIRE.

## WIRING DIAGRAM

FOR PARTS, CONTACT YOUR LOCAL DISTRIBUTOR OR CALL 1.800.323.0620