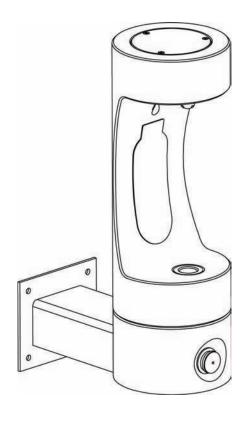

#### **GENERAL**

Pedestal steel bottle filler with textured power coat finish and E-Coat immersion for year-round beauty with minimum maintenance. The E-Coat immersion process coats the outside and inside of the unit for the ultimate in corrosion protection.

### CONSTRUCTION

**Bottle Filler:** Heavy-duty steel construction with rounded design. Laminar flow minimizes splash and allows easy maintenance. Quick fill rate at 1 gallon per minute.

**Freeze-Resistant Valve System:** Freeze-resistant system features box that installs behind non-freezing wall for housing water connection from the stop to the strainer.

**Access Panel:** Manufactured of heavy-gauge steel with vandal-resistant screws. Provides access for easy hook-up of all plumbing connections.

Model LK4405BFFRK

This model is ADA compliant when properly installed.

# Outdoor Tubular Wall Mount Freeze-Resistant, Bottle Filling Station Model LK4405BFFRK