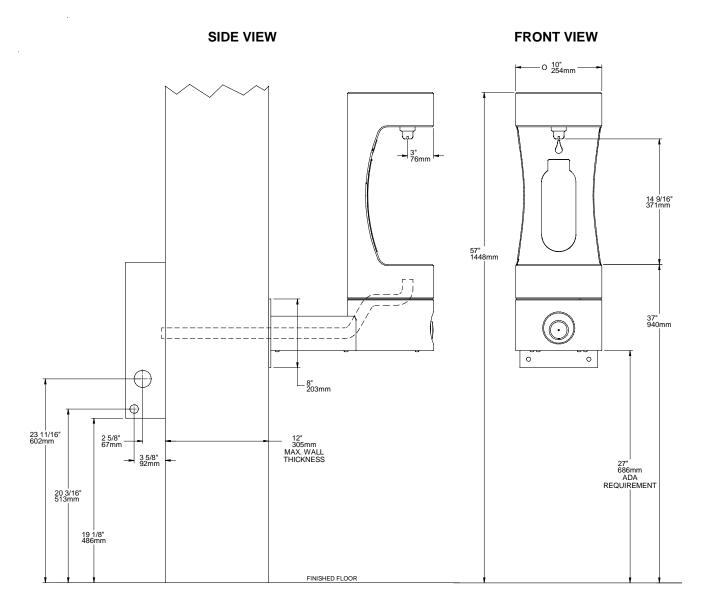

## MOUNTING INSTRUCTIONS

Refer to diagrams for rough-in of plumbing. This fountain is to be mounted on a smooth, flat finished wall surface with adequate support structure. NOTE: Wall mounting structure must be capable of support 300 lb. load on fountain. To secure unit, use 3/8" minumum screws or anchor bolts (not provided).

CAUTION — Unit must be securely bolted to wall.

Operating Pressures: Supply water: 20-105 psi maximum.

NOTE: For wall support required locations see installation instructions provided with fountain.

Freeze resistant box must be installed on interior non-freezing wall.