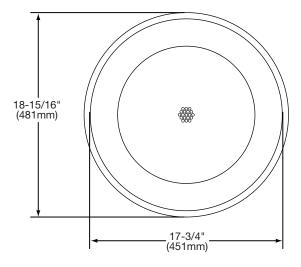

## SINK DIMENSIONS

| Model     | Overall                                 | Inside      | Depth                           | Cutout in  | Minimum      |
|-----------|-----------------------------------------|-------------|---------------------------------|------------|--------------|
| Number    | Diameter                                | Diameter    |                                 | Countertop | Cabinet Size |
| ECB19BWBA | 18 <sup>15</sup> / <sub>16</sub> " Dia. | 17³/4" Dia. | 5 <sup>1</sup> / <sub>2</sub> " | See        | 21"          |
|           | (481mm)                                 | (451mm)     | (140mm)                         | Template*  | (533mm)      |