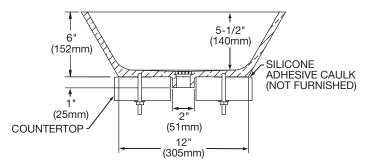

# **DESIGN FEATURES**

Bowl Depth: 5-1/2" (140mm). Height above countertop: 6" (152mm).

Finish: Outside has a basket weave texture. Bronze aged finish. Ledge is polished to a bright finish. Each original, hand crafted, cast brass sink is unique in texture, color and finish. Surface features such as pits, pockets and depressions, veining and flow strata and varying color are part of the hand crafting process and essential to the unique individuality that each vessel expresses. Cast brass sinks have a living finish that will develop a natural and desired patina over time and use. See Use and Care Guide for cleaning instructions.

Integral drain has female threading for standard 1-1/4" (32mm) tailpiece.

Installation: Rests on the countertop.

See illustrated profile below. Product does not have an over-

flow. Observe all local installation codes.

### Installation Profile of Model ECB19BWBA This is the only type of installation recommended by Elkay.

In keeping with our policy of continuing product improvement. Elkay reserves the right to change product specifications without notice. Please visit elkayusa.com for most current version of Elkay product specification sheets.